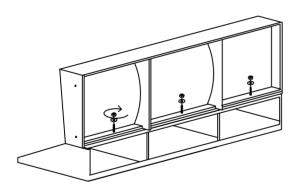

Put the armrest together with the backrest and the seat. Assemble washers and nuts, **but keep it loose**.

Check that all joints are smooth. Then screw all nuts tightly.

Note where the legs shall be placed.

Assemble the legs.

Assemble the hook on the divan foot-stool. Now assemble all sections together with the hook.