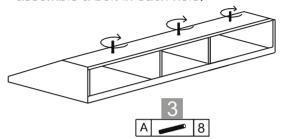

Place the back on a smooth surface and assemble a bolt in each hole.

Assemble one bolt in each hole in the armrest.

Place the seat in top of the back above the bolts, add washers and assemble nuts on each bolt, **but keep it loose**.

Put the armrest together with the backrest and the seat. Assemble washers and nuts, **but keep it loose**.

Check that all joints are smooth. Then screw all nuts tightly.

Note where the legs shall be placed.