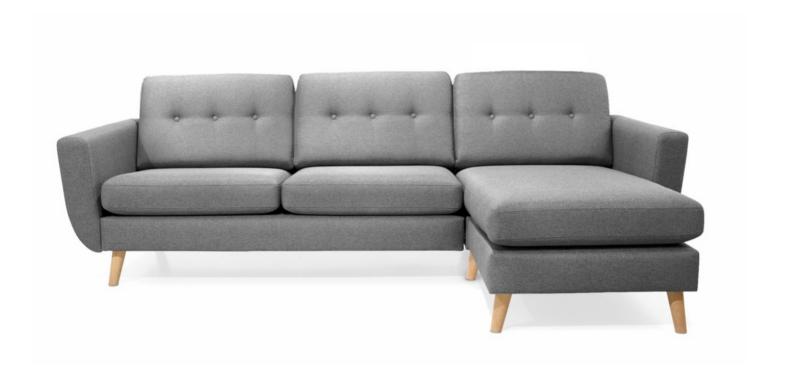

## IDAHO 3 PERS. MED CHAISELONG VENDBAR

| EXTRA O | Metal washer for leg | 1 |  |
|---------|----------------------|---|--|
|---------|----------------------|---|--|