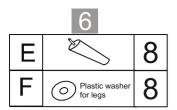

Place the back on a smooth surface and assemble a bolt in each hole.

Assemble one bolt in each hole in the armrest.

Place the seat in top of the back above the bolts, add washers and assemble nuts on each bolt, **but keep it loose**.

Put the armrest together with the backrest and the seat. Assemble washers and nuts, **but keep it loose**.

Check that all joints are smooth. Then screw all nuts tightly.

Note where the legs shall be placed.