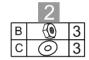

Place the back on a smooth surface and assemble a bolt in each hole.

Assemble one bolt in each hole in the armrest.

Place the seat in top of the back above the bolts, add washers and assemble nuts on each bolt, **but keep it loose**.