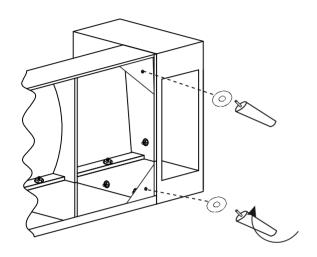

Place the back on a smooth surface and assemble a bolt in each hole.

Assemble one bolt in each hole in the armrest.

Place the seat in top of the back above the bolts, add washers and assemble nuts on each bolt, **but keep it loose**.

Put the armrest together with the backrest and the seat. Assemble washers and nuts, **but keep it loose**.

Check that all joints are smooth. Then screw all nuts tightly.

Note where the legs shall be placed.