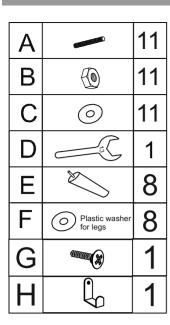

Place the back on a smooth surface and assemble a bolt in each hole.

Assemble one bolt in each hole in the armrest.

Place the seat in top of the back above the bolts, add washers and assemble nuts on each bolt, **but keep it loose**.

Put the armrest together with the backrest and the seat. Assemble washers and nuts, **but keep it loose**.

Check that all joints are smooth. Then screw all nuts tightly.

Note where the legs shall be placed.

Assemble the legs.

Assemble the hook on the divan foot-stool. Now assemble all sections together with the hook.