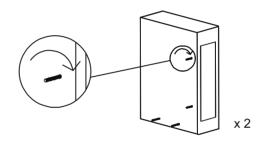

## IDAHO 3 PERS. MED CHAISELONG VENDBAR

| EXTRA O | Metal washer for leg | 1 |  |
|---------|----------------------|---|--|
|---------|----------------------|---|--|

## Please note.

This extra metal washer is needed in that case if your floor is a little bit uneven, and one of the legs is hanging in the air. Use this washer in between one of the legs and the sofa frame. For the sofa to be stable.