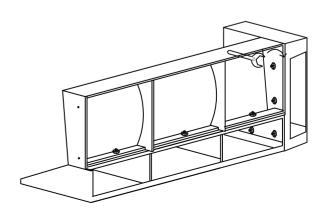

Place the back on a smooth surface and assemble a bolt in each hole.

Assemble one bolt in each hole in the armrest.

Place the seat in top of the back above the bolts, add washers and assemble nuts on each bolt, **but keep it loose**.

Put the armrest together with the backrest and the seat. Assemble washers and nuts, **but keep it loose**.

Check that all joints are smooth. Then screw all nuts tightly.

Note where the legs shall be placed.

Assemble the legs.

Assemble the hook on the divan foot-stool. Now assemble all sections together with the hook.