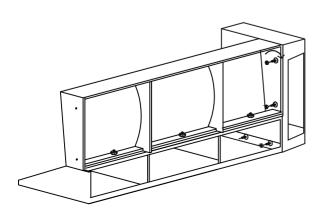

Place the back on a smooth surface and assemble a bolt in each hole.

Assemble one bolt in each hole in the armrest.

Place the seat in top of the back above the bolts, add washers and assemble nuts on each bolt, **but keep it loose**.

Put the armrest together with the backrest and the seat. Assemble washers and nuts, **but keep it loose**.

Check that all joints are smooth. Then screw all nuts tightly.

Note where the legs shall be placed.

Assemble the legs.

Assemble the hook on the divan foot-stool. Now assemble all sections together with the hook.