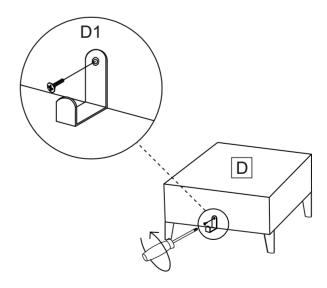

## IDAHO 3 PERS. MED CHAISELONG VENDBAR

| EXTRA O | Metal washer for leg | 1 |  |
|---------|----------------------|---|--|
|---------|----------------------|---|--|

## Please note.

This extra metal washer is needed in that case if your floor is a little bit uneven, and one of the legs is hanging in the air. Use this washer in between one of the legs and the sofa frame. For the sofa to be stable.