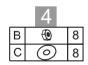

Put the armrest together with the backrest and the seat. Assemble washers and nuts, **but keep it loose**.

Check that all joints are smooth. Then screw all nuts tightly.

Note where the legs shall be placed.